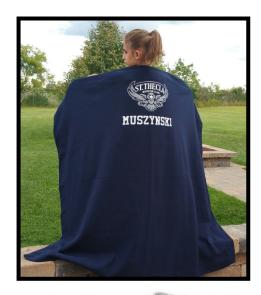

# ST. THECLA **PERSONALIZED BOOSTER BLANKET** \$30.00 each

that last a lifetime

Sizes: 50" x 60"