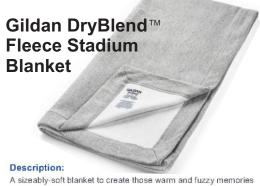

#### **Key Features:**

- preshrunk 50% cotton/50% dryblend polyester
- 9.3-oz.
- moisture-wicking fabric
- air-jet yarn for softer feel and no pilling
- mitered V corners
- hemmed sides all around
- double-needle stitching