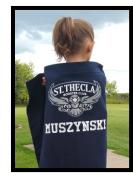

# ST. THECLA **PERSONALIZED BOOSTER BLANKET** \$30.00 each

that last a lifetime

Sizes: 50" x 60"